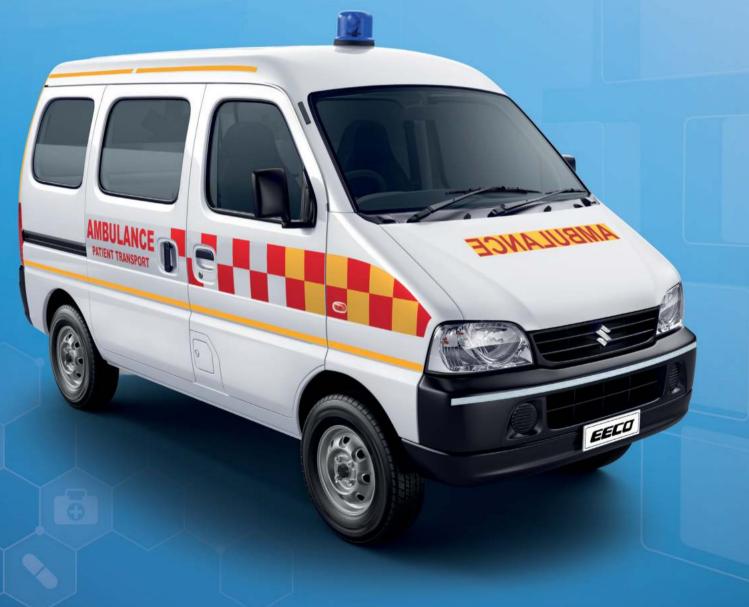

Presenting,

## EECO CARE ADD COMFORT TO CARE.



\*Images for illustration purposes only





## **TECHNICAL SPECIFICATIONS**

| VARIANT                                        |            | AMBULANCE        | AMBULANCE SHELL*                                                                |
|------------------------------------------------|------------|------------------|---------------------------------------------------------------------------------|
| DIMENSION AND WEIGHT                           |            |                  |                                                                                 |
| Kerb Weight (Kg)                               |            | 1030             | 940                                                                             |
| Full Length (mm)                               |