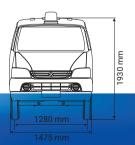

## **TECHNICAL SPECIFICATIONS**

| VARIANT                                        |            | AMBULANCE        | AMBULANCE SHELL*                                                                |
|------------------------------------------------|------------|------------------|---------------------------------------------------------------------------------|
| DIMENSION AND WEIGHT                           |            |                  |                                                                                 |
| Kerb Weight (Kg)                               |            | 1030             | 940                                                                             |
| Full Length (mm)                               |            | 3675             | 3675                                                                            |
| Full Width (mm)                                |            | 1475             | 1475                                                                            |
| Full Height (mm) Unladen (excluding top light) |            | 1930             | 1930                                                                            |
| Seating Capacity                               |            | 3+1 (Patient)    | 3 (with recommended seating capacity of 3 person + 1 patient after fabrication) |
| Tread                                          | Front (mm) | 1280             | 1280                                                                            |
|                                                | Rear (mm)  | 1290             | 1290                                                                            |
| Wheelbase (mm)                                 |            | 2350             | 2350                                                                            |
| Min. Turning Radius (m)                        |            | 4.5              | 4.5                                                                             |
| ENGINE (PETROL)                                |            |                  |                                                                                 |
| Engine Type                                    |            | K12N             | K12N                                                                            |
| Engine Displacement (cc)                       |            | 1197             | 1197                                                                            |
| Max. Output (kW/rpm)                           | Petrol     | 59.4/6000        | 59.4/6000                                                                       |
| Max. Torque (Nm/rpm)                           | Petrol     | 104.4/3000       | 104.4/3000                                                                      |
| Tank Capacity                                  | Petrol (L) | 32               | 32                                                                              |
| TRANSMISSION                                   |            |                  |                                                                                 |
| Petrol                                         |            | 5MT              | 5MT                                                                             |
| BRAKE/CHASSIS                                  |            |                  |                                                                                 |
| Brake Front                                    |            | Disc             | Disc                                                                            |
| Brake Rear                                     |            | Drum             | Drum                                                                            |
| Front Suspension                               |            | MacPherson Strut | MacPherson Strut                                                                |
| Tyre Size                                      |            | 155R13C 8PR      |                                                                                 |