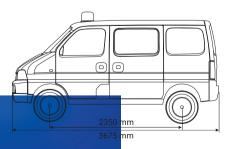

## **TECHNICAL SPECIFICATIONS**

| VARIANT                                        |            | AMBULANCE        | AMBULANCE SHELL*                                                                |
|------------------------------------------------|------------|------------------|---------------------------------------------------------------------------------|
| DIMENSION AND WEIGHT                           |            |                  |                                                                                 |
| Kerb Weight (Kg)                               |            | 1030             | 940                                                                             |
| Full Length (mm)                               |            | 3675             | 3675                                                                            |
| Full Width (mm)                                |            | 1475             | 1475                                                                            |
| Full Height (mm) Unladen (excluding top light) |            | 1930             | 1930                                                                            |
| Seating Capacity                               |            | 3+1 (Patient)    | 3 (with recommended seating capacity of 3 person + 1 patient after fabrication) |
| Tread                                          | Front (mm) | 1280             | 1280                                                                            |
|                                                | Rear (mm)  | 1290             | 1290                                                                            |
| Wheelbase (mm)                                 |            | 2350             | 2350                                                                            |
| Min. Turning Radius (m)                        |            | 4.5              | 4.5                                                                             |
| ENGINE (PETROL)                                |            |                  |                                                                                 |
| Engine Type                                    |            | K12N             | K12N                                                                            |
| Engine Displacement (cc)                       |            | 1197             | 1197                                                                            |
| Max. Output (kW/rpm)                           | Petrol     | 59.4/6000        | 59.4/6000                                                                       |
| Max. Torque (Nm/rpm)                           | Petrol     | 104.4/3000       | 104.4/3000                                                                      |
| Tank Capacity                                  | Petrol (L) | 32               | 32                                                                              |
| TRANSMISSION                                   |            |                  |                                                                                 |
| Petrol                                         |            | 5MT              | 5MT                                                                             |
| BRAKE/CHASSIS                                  |            |                  |                                                                                 |
| Brake Front                                    |            | Disc             | Disc                                                                            |
| Brake Rear                                     |            | Drum             | Drum                                                                            |
| Front Suspension                               |            | MacPherson Strut | MacPherson Strut                                                                |
| Tyre Size                                      |            | 155R13C 8PR      |                                                                                 |