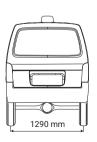

## **TECHNICAL SPECIFICATIONS**

| VARIANT                                        |            | AMBULANCE        | AMBULANCE SHELL*                                                                |
|------------------------------------------------|------------|------------------|---------------------------------------------------------------------------------|
| DIMENSION AND WEIGHT                           |            |                  |                                                                                 |
| Kerb Weight (Kg)                               |            | 1030             | 940                                                                             |
| Full Length (mm)                               |            | 3675             | 3675                                                                            |
| Full Width (mm)                                |            | 1475             | 1475                                                                            |
| Full Height (mm) Unladen (excluding top light) |            | 1930             | 1930                                                                            |
| Seating Capacity                               |            | 3+1 (Patient)    | 3 (with recommended seating capacity of 3 person + 1 patient after fabrication) |
| Tread                                          | Front (mm) | 1280             | 1280                                                                            |
|                                                | Rear (mm)  | 1290             | 1290                                                                            |
| Wheelbase (mm)                                 |            | 2350             | 2350                                                                            |
| Min. Turning Radius (m)                        |            | 4.5              | 4.5                                                                             |
| ENGINE (PETROL)                                |            |                  |                                                                                 |
| Engine Type                                    |            | K12N             | K12N                                                                            |
| Engine Displacement (cc)                       |            | 1197             | 1197                                                                            |
| Max. Output (kW/rpm)                           | Petrol     | 59.4/6000        | 59.4/6000                                                                       |
| Max. Torque (Nm/rpm)                           | Petrol     | 104.4/3000       | 104.4/3000                                                                      |
| Tank Capacity                                  | Petrol (L) | 32               | 32                                                                              |
| TRANSMISSION                                   |            |                  |                                                                                 |
| Petrol                                         |            | 5MT              | 5MT                                                                             |
| BRAKE/CHASSIS                                  |            |                  |                                                                                 |
| Brake Front                                    |            | Disc             | Disc                                                                            |
| Brake Rear                                     |            | Drum             | Drum                                                                            |
| Front Suspension                               |            | MacPherson Strut | MacPherson Strut                                                                |
| Tyre Size                                      |            | 155R13C 8PR      |                                                                                 |